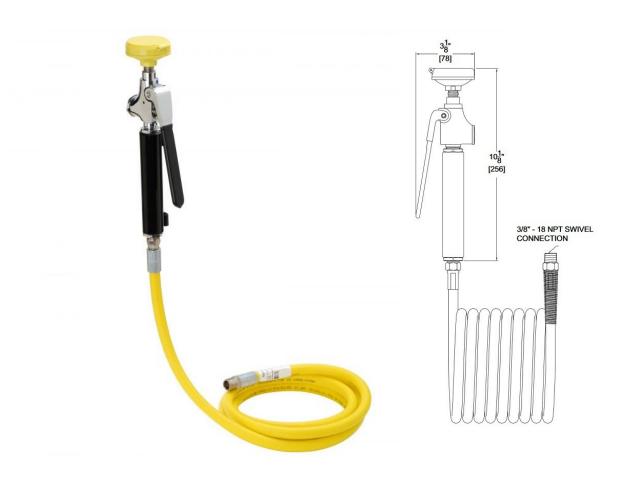

## **Dimensions**

Length: 256mm Width: 78mm

Hose length: 2.4m long

## **Material and Specifications**

ABS yellow plastic eye wash spray head with flip open dust cover Model S0001 supplied with one single head Chrome plated brass self closing valve with stainless steel squeeze lever Yellow PVC hose, 2.4m long with max working pressure of 300 psi Internal filters and flow controls Flow rate 14 litres per minute ANSI Z358.1 compliant, includes safety sign and weekly testing card